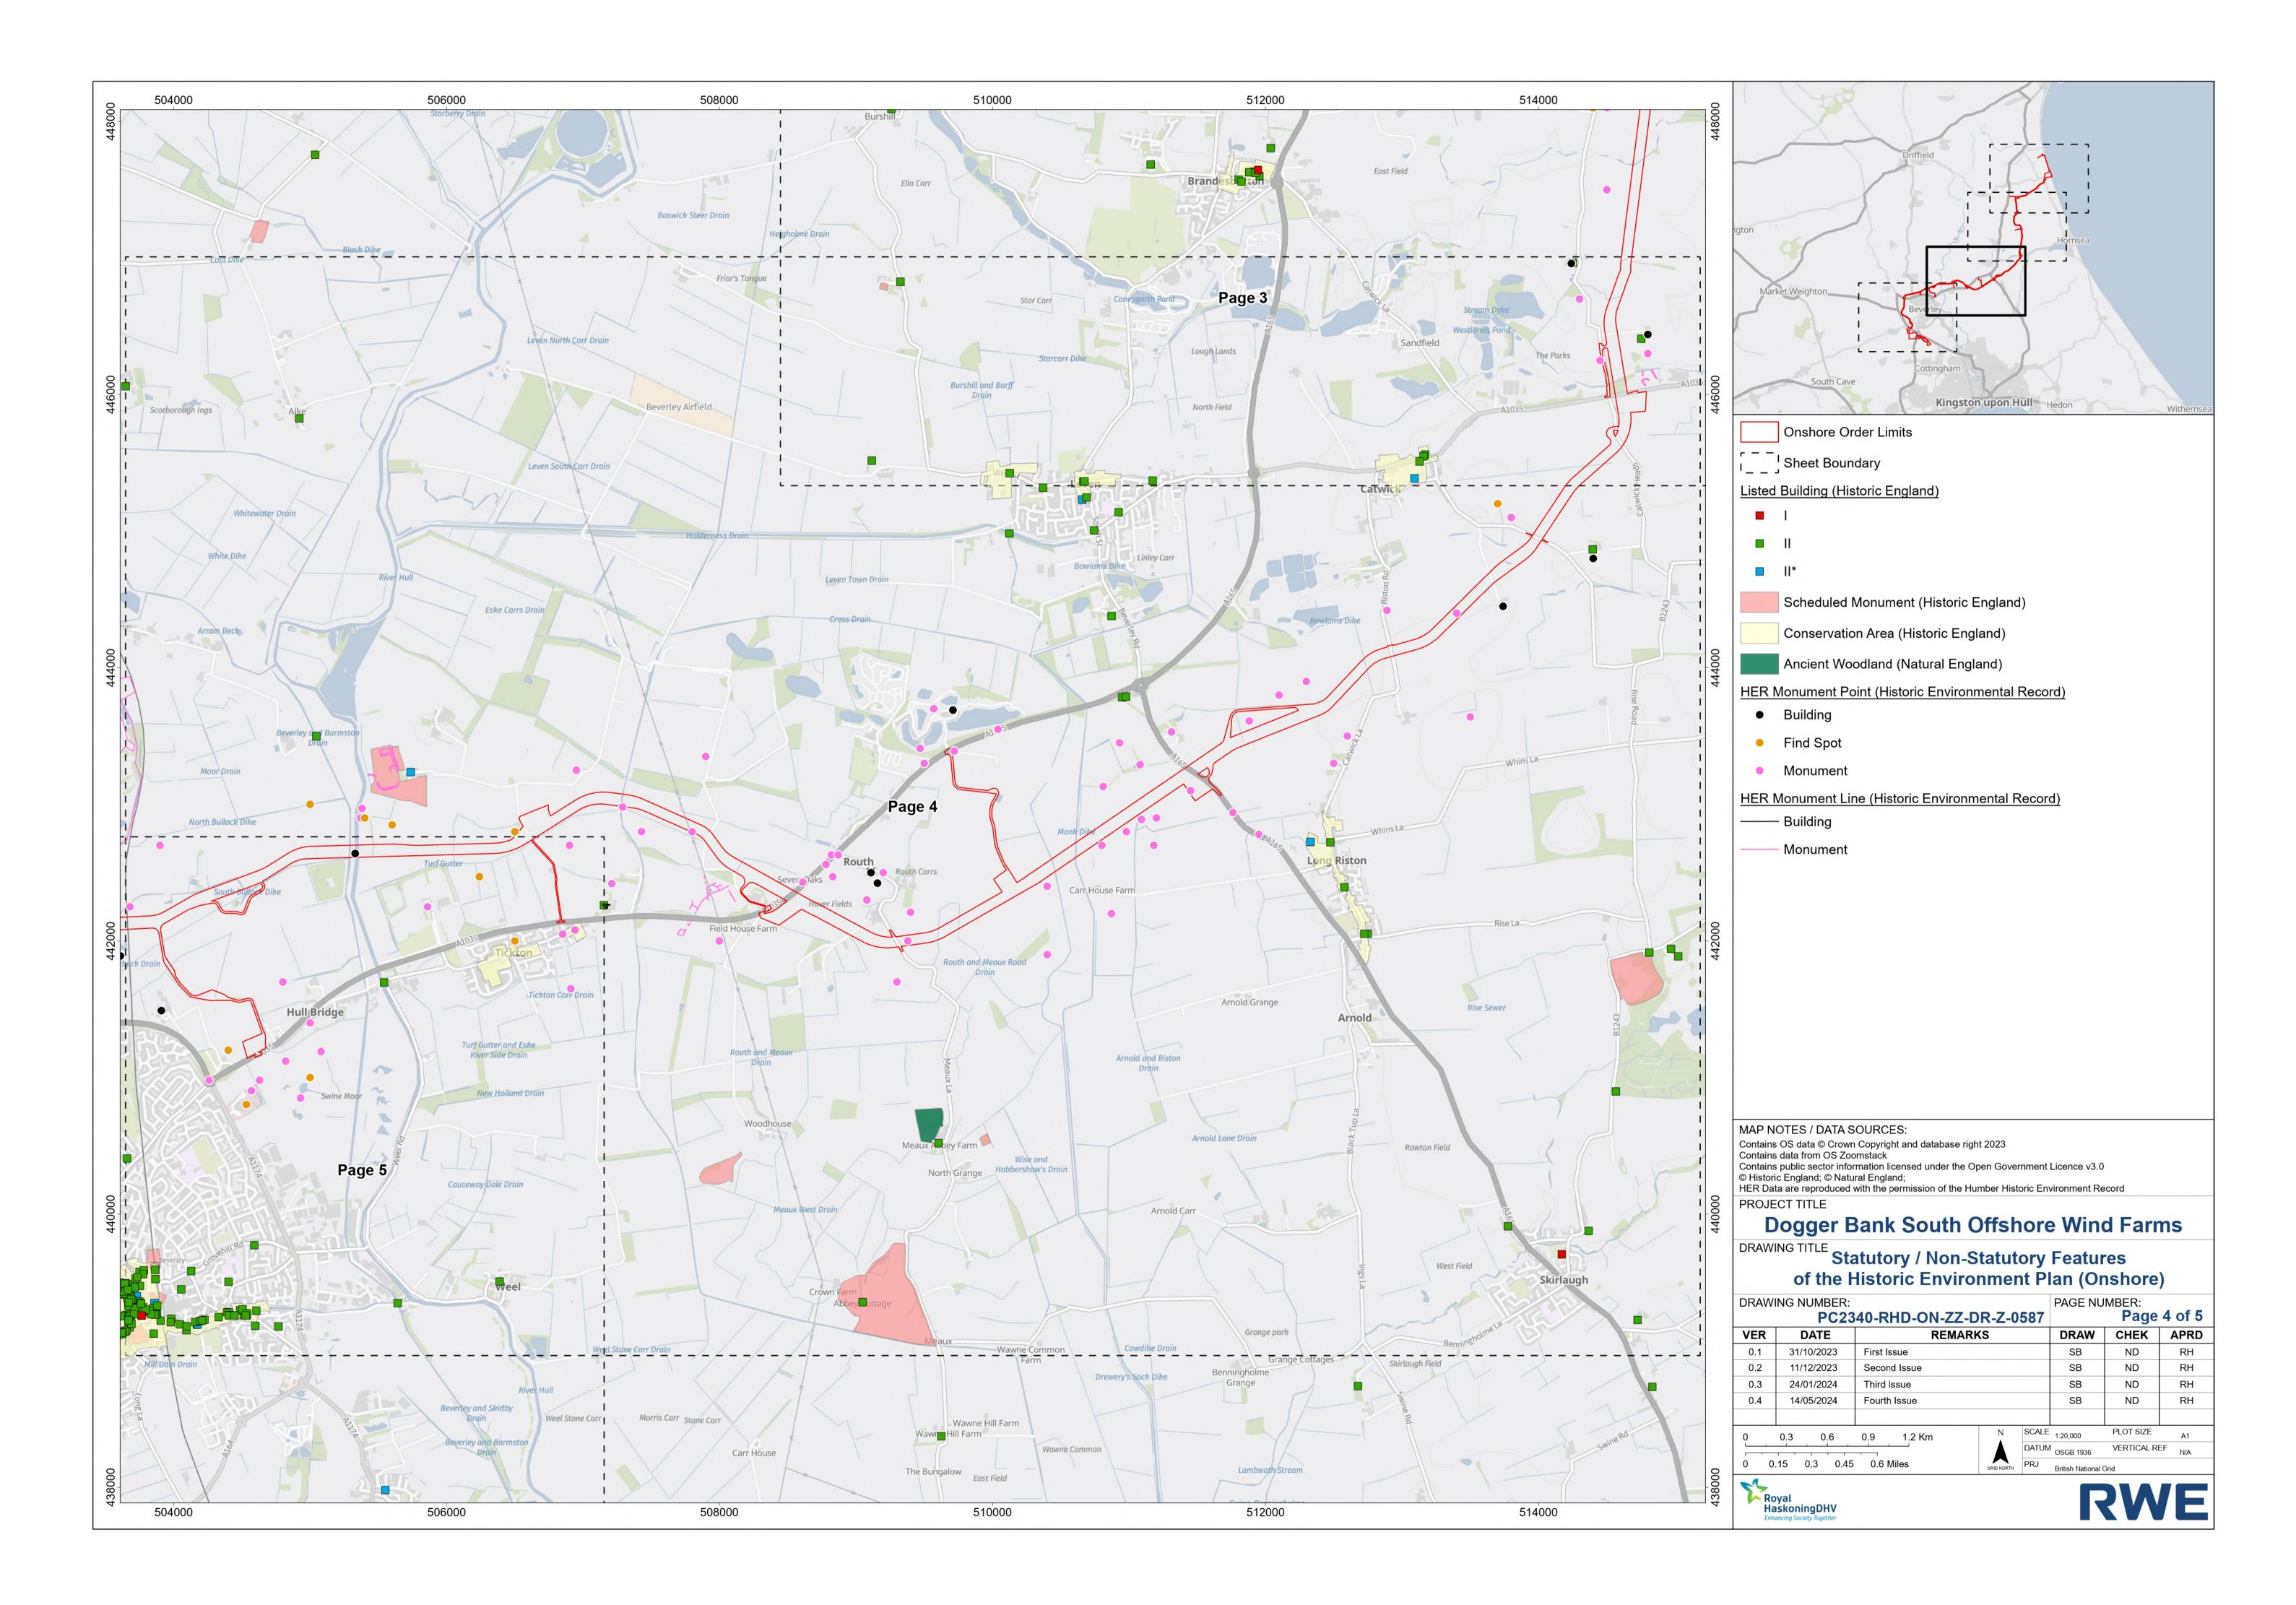

## Dogger Bank South Offshore Wind Farms

Statutory / Non-Statutory Features of the Historic Environment Plan (Onshore)

Volume 2

June 2024

Application Reference: 2.15 APFP Regulation: 5(2)(m) Revision: 01

Unrestricted