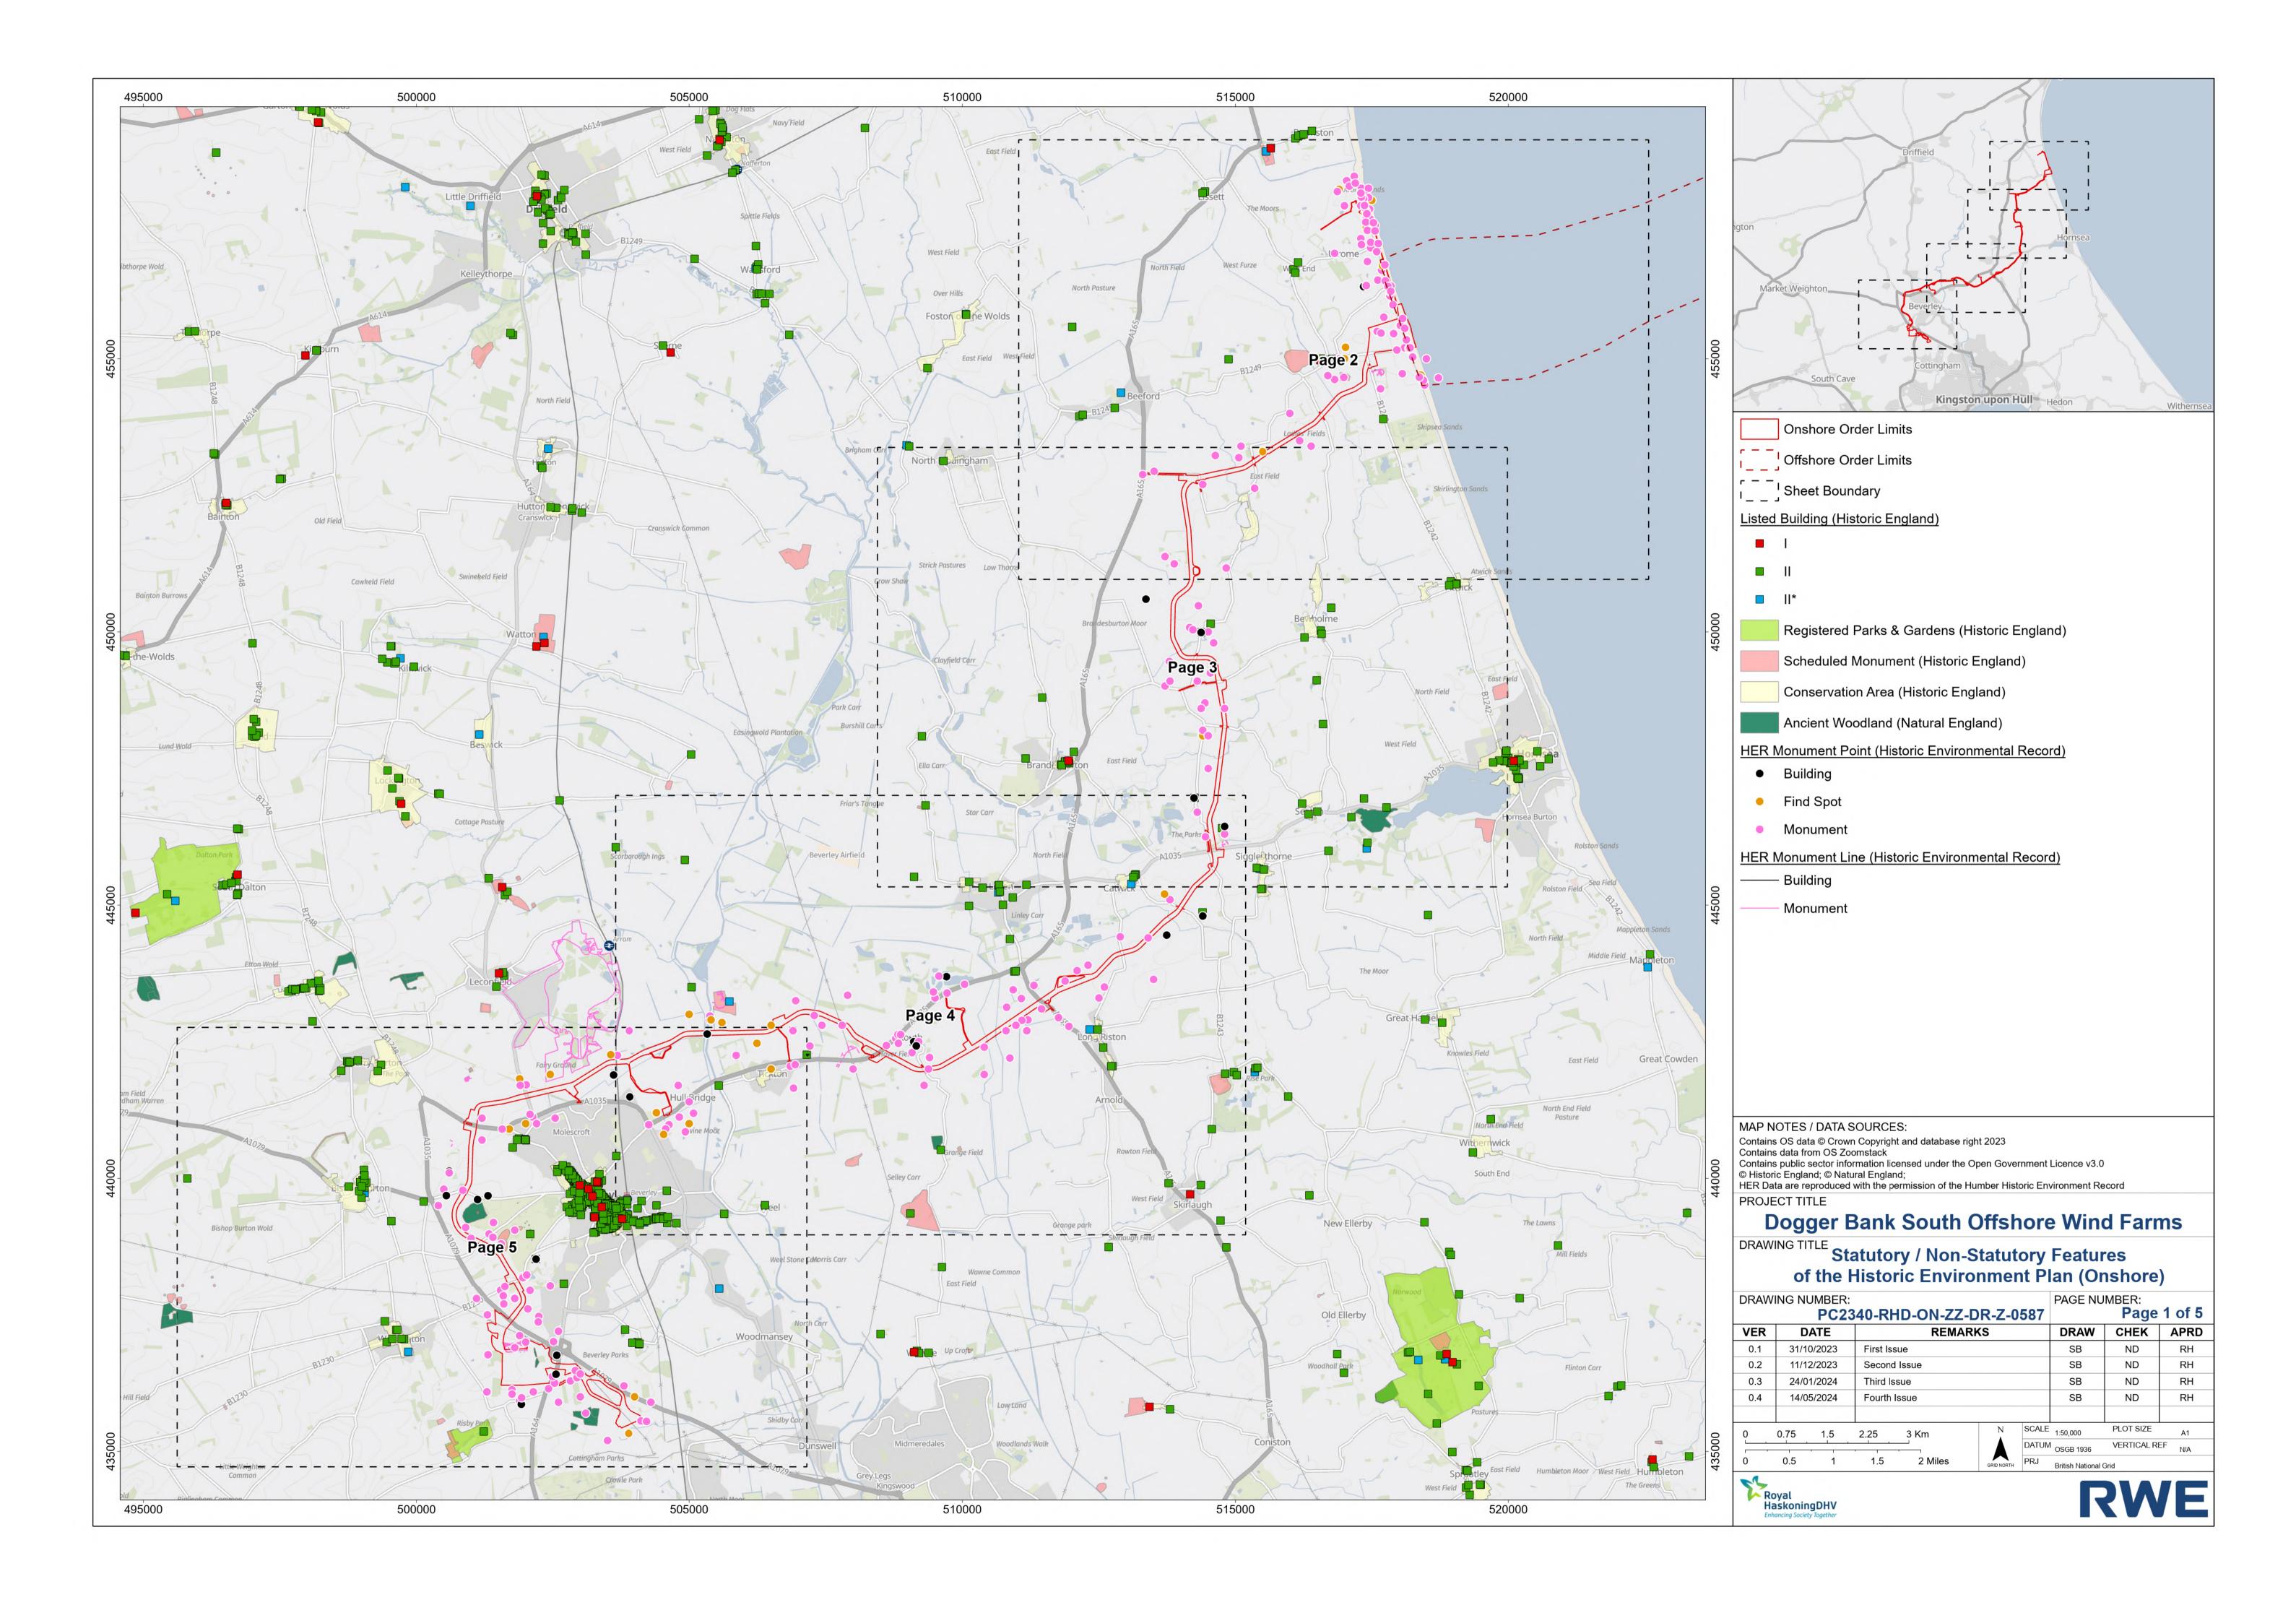

## Dogger Bank South Offshore Wind Farms

Statutory / Non-Statutory Features of the Historic Environment Plan (Onshore)

Volume 2

June 2024

Application Reference: 2.15 APFP Regulation: 5(2)(m) Revision: 01

Unrestricted