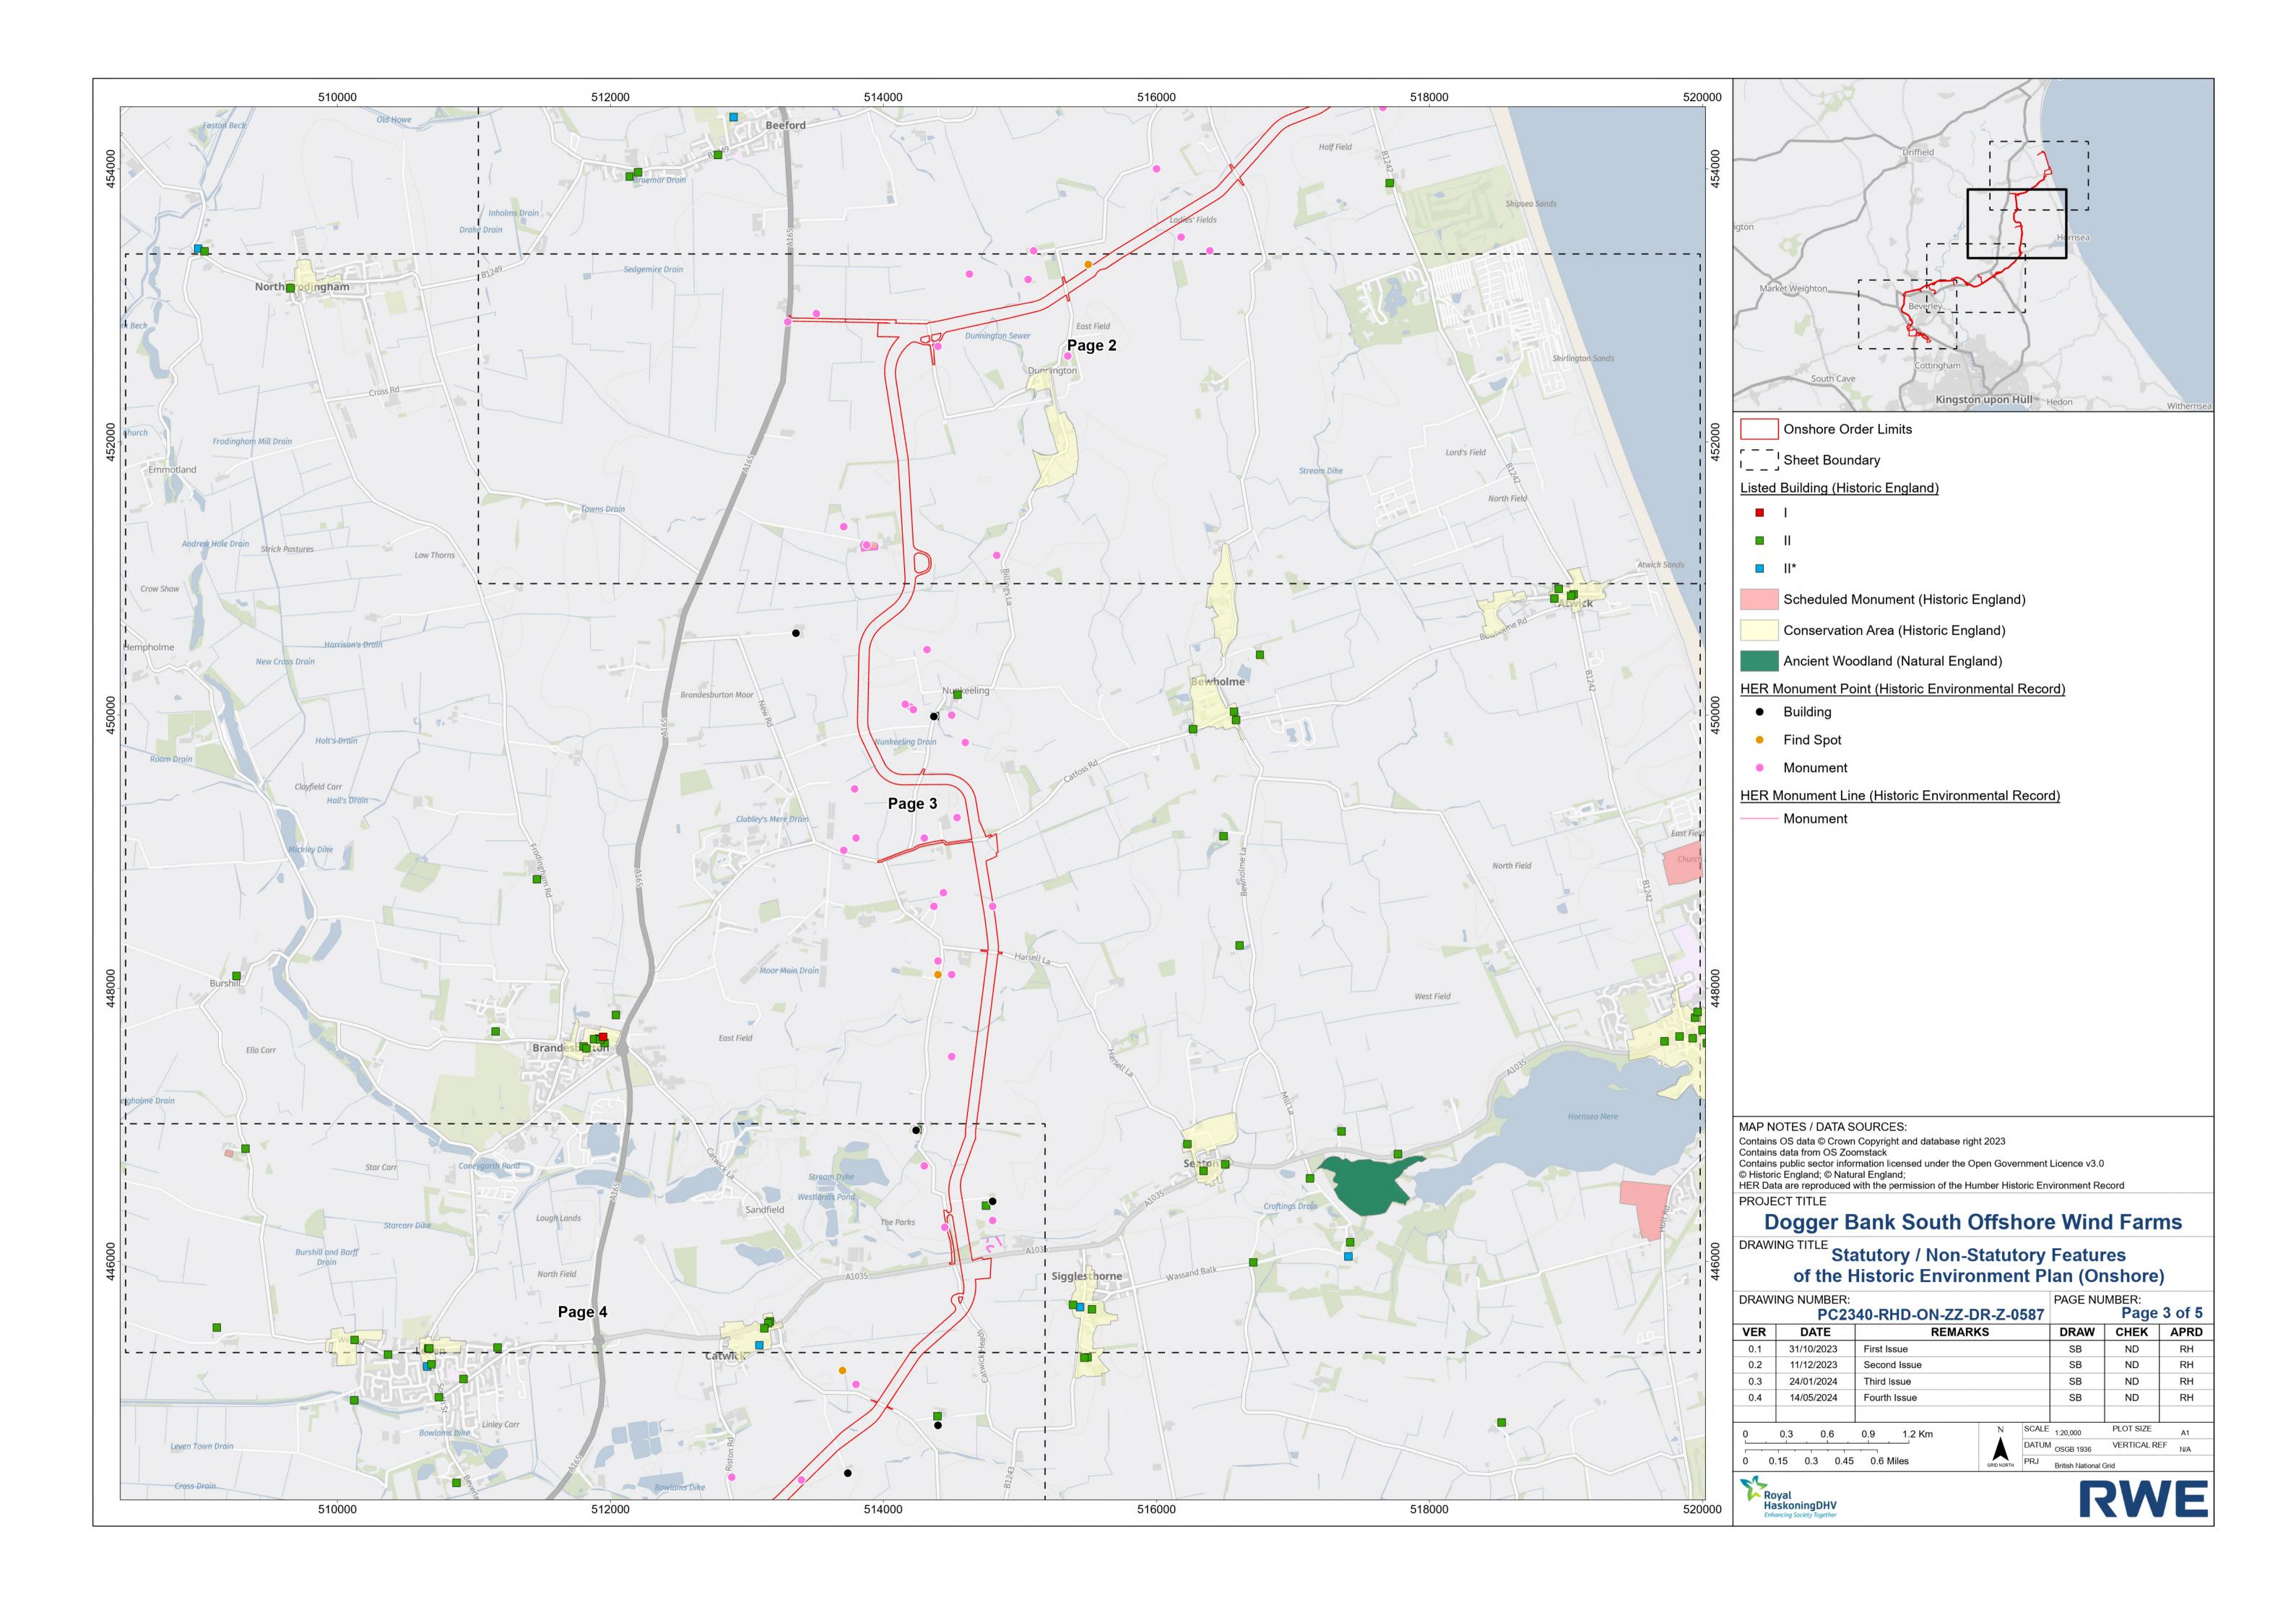

## Dogger Bank South Offshore Wind Farms

Statutory / Non-Statutory Features of the Historic Environment Plan (Onshore)

Volume 2

June 2024

Application Reference: 2.15 APFP Regulation: 5(2)(m) Revision: 01

Unrestricted